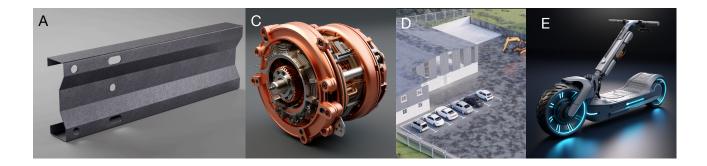

## Pricing

| MODEL | Complexity   | First Image cost | Additional Images | Video (per minute) |
|-------|--------------|------------------|-------------------|--------------------|
| А     | basic        | €50              | €50               | €300               |
| В     | semi medium  | €150             | €50               | €300               |
| С     | medium       | €300             | €50               | €400               |
| D     | semi complex | €500             | €50               | €600               |
| E     | complex      | €600 plus        | €50               | €800               |

## For example

You have a medium complex CAD model =  $\leq 300$ You need 2 images and 30 second movie =  $2^* \leq 50 + \leq 200 = \leq 300$ Total Price =  $\leq 300 + \leq 300 = \leq 600$ 

CONTACT MARTIN @ 0851613007 <u>martin@ogmaconcepts.com</u> OLD BARRACKS BALLYSHANNON